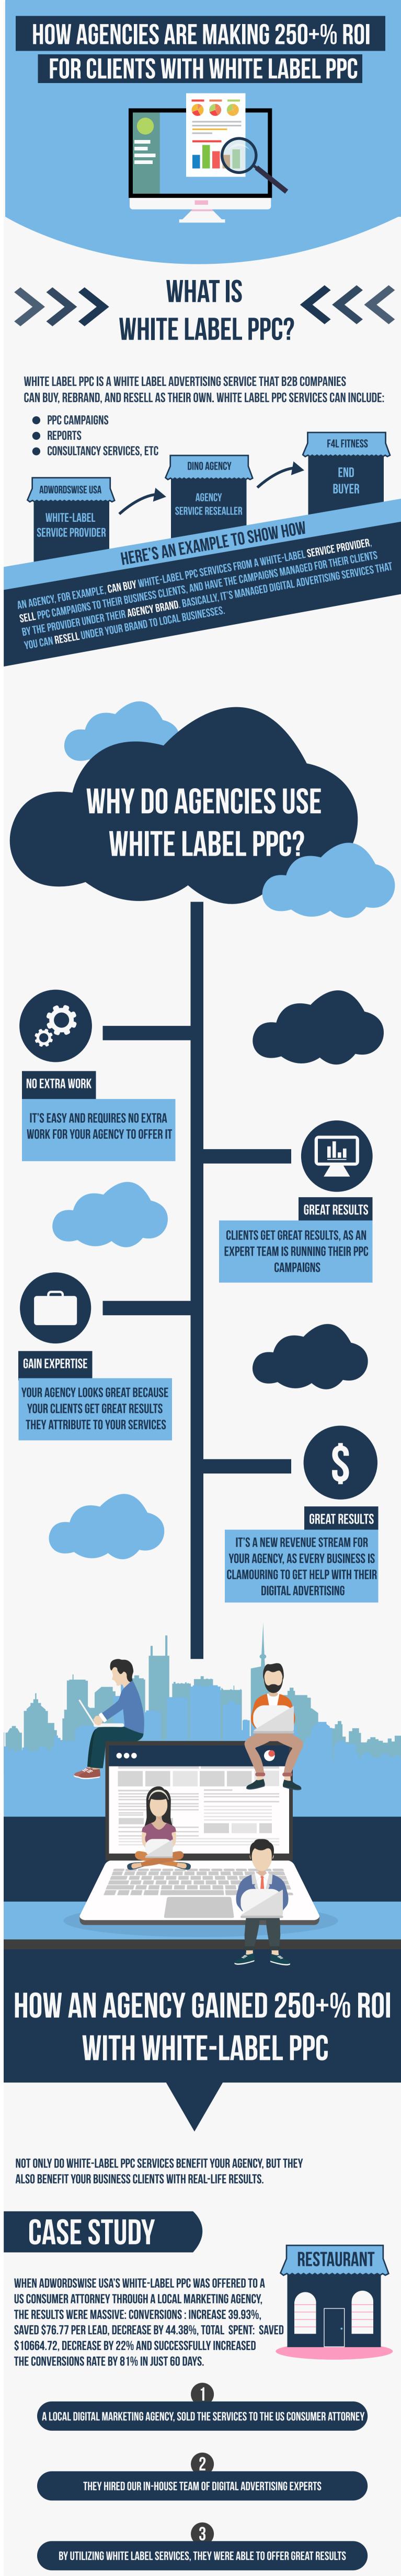

**RESULTS** 

- CONVERSIONS: INCREASE 39.93%

WITH ADWORDSWISE.

- 60% OF LEADS ARE CONVERTED TO FINAL JOB.

- COST PER ACQUISITIONS (CPA): SAVED \$76.77 PER LEAD, DECREASE BY 44.38% - TOTAL SPENT: SAVED \$10664.72, DECREASE BY 22% - CONVERSION RATE: SUCCESSFULLY INCREASED THE CONVERSIONS RATE BY 81%

THE LOCAL DIGITAL MARKETING AGENCY MADE A NAME FOR THEMSELVES IN AMONG

ITS COMPETITOR'S AS AN PPC MANAGEMENT EXPERT, AND GAINED A HUGE SUCCESS

STORY TO BOLSTER THEIR REPUTATION AND CREDIBILITY WHEN THEY PARTNERED

BELOW ARE THE RESULTS ACHIEVED AFTER JUST 6 MONTHS OF PPC MANAGEMENT...

BENEFITS OF WHITE-LABEL PPC SERVICES

WHITE-LABEL PPC CAMPAIGNS HAVE BIG BENEFITS FOR BOTH YOU AND YOUR BUSINESS CLIENTS.

WITH EXPERT DIGITAL ADVERTISERS AT THE WHEEL, YOU CAN EXPECT THE HIGHEST LEVEL OF CAMPAIGN